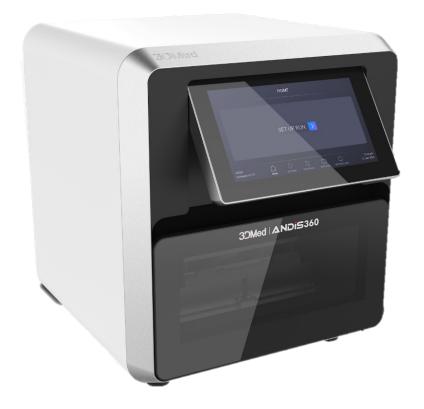

## ANDIS 360: Automated Nucleic Acid Extraction System

## System Specifications

| oystem opeemeations          |                                                                                                                  |
|------------------------------|------------------------------------------------------------------------------------------------------------------|
| Sample types                 | Nasopharyngeal/oropharyngeal swabs, cervical<br>swabs, saliva, sputum, urine, stool, FFPE tissue<br>whole blood. |
| Reaction Volume              | 30µl-12000µl                                                                                                     |
| Sample Throughput            | 16/32                                                                                                            |
| Magnetic beads recovery rate | >95%                                                                                                             |
| Extraction variation         | CV<3%                                                                                                            |
| Heating temperature          | Adjustable from room temperature to 115°C/240°F                                                                  |
| Reagent type                 | Magnetic bead-based open-source reagents                                                                         |
| Extraction time              | 8 minutes for Viral RNA                                                                                          |
| Well plate                   | 96 deep well plate (large and small volume)                                                                      |
| Operation system             | Android system with touch screen                                                                                 |
| Memory                       | Up to 500 programs                                                                                               |
| Program management           | Add, edit, and delete programs                                                                                   |
| UV lamp                      | Yes                                                                                                              |
| Light                        | Yes                                                                                                              |
| HEPA Filter                  | Yes                                                                                                              |
| Device size                  | 442 × 445 × 490 (mm)                                                                                             |
| Device weight                | 35kg                                                                                                             |