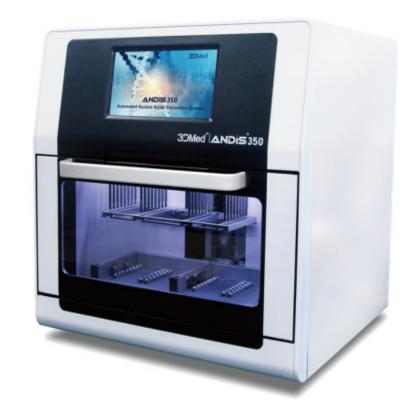

## **ANDIS 350:** Automated Nucleic Acid Extraction System

| System Specifications        |                                                                                                            |
|------------------------------|------------------------------------------------------------------------------------------------------------|
| Sample types                 | Nasopharyngeal/oropharyngeal swabs, cervical swabs, saliva, sputum, urine, stool, FFPE tissue whole blood. |
| Reaction Volume              | 30µl-1000µl                                                                                                |
| Sample Throughput            | 16/32                                                                                                      |
| Magnetic beads recovery rate | >95%                                                                                                       |
| Extraction variation         | CV<3%                                                                                                      |
| Heating temperature          | Adjustable from room temperature to 115°C/240°F                                                            |
| Reagent type                 | Magnetic bead-based open-source reagents                                                                   |
| Extraction time              | 30-60 mins (reagent dependent)                                                                             |
| Well plate                   | 96 deep well plate                                                                                         |
| Operation system             | Android system with touch screen                                                                           |
| Memory                       | Up to 500 programs                                                                                         |
| Program management           | Add, edit, and delete programs                                                                             |
| UV lamp                      | Yes                                                                                                        |
| Light                        | Yes                                                                                                        |
| Device size                  | 401 × 401 × 452 (mm)                                                                                       |
| Device weight                | 35kg                                                                                                       |